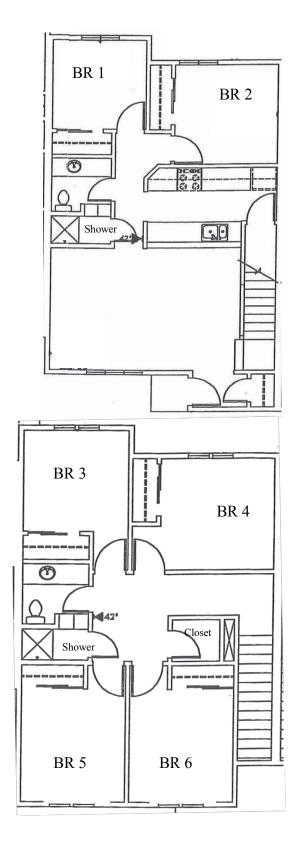

## Floor Plan for 6-bedroom units

(Bergen 2, Lillehammer 2, Oslo 3, Oslo 5, Trondheim 2, Trondheim 4)

#### 1<sup>st</sup> Floor

2 single rooms, living room, kitchen, shower room and bathroom

Room Dimensions (approx.): 10.5' x 11'

## 2<sup>nd</sup> Floor

4 single rooms, bathroom, shower room, and storage closet

Room Dimensions (approx.): 10.5' x 11'