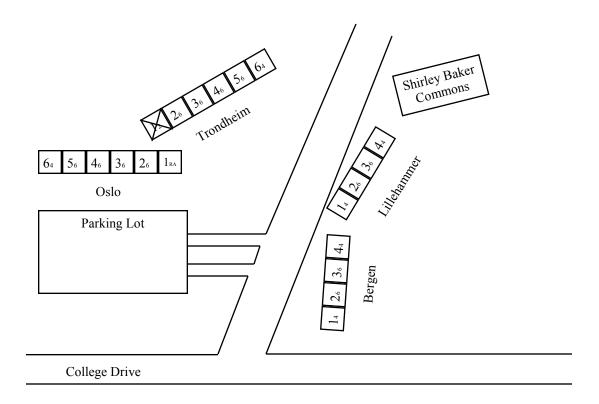

# Baker Village



#### Floor Plan for 4-bedroom units

(Bergen 1, Lillehammer 1, and Oslo 6)



## 1<sup>st</sup> Floor

2 single rooms, living room, kitchen, shower room and bathroom

Room Dimensions (approx.): 10.5' x 11'



# 2<sup>nd</sup> Floor

2 double rooms, bathroom and shower room

Room Dimensions (approx.): 14' x 11'

#### Floor Plan for 4-bedroom units

(Bergen 4, Lillehammer 4, and Trondheim 6)



#### 1<sup>st</sup> Floor

2 single rooms, living room, kitchen, shower room and bathroom

Room Dimensions (approx.): 10.5' x 11'



# 2<sup>nd</sup> Floor

2 double rooms, bathroom and shower room

Room Dimensions (approx.): 14' x 11'

## Floor Plan for 6-bedroom units

(Bergen 2, Lillehammer 2, Oslo 3, Oslo 5, Trondheim 2, Trondheim 4)



#### 1<sup>st</sup> Floor

2 single rooms, living room, kit