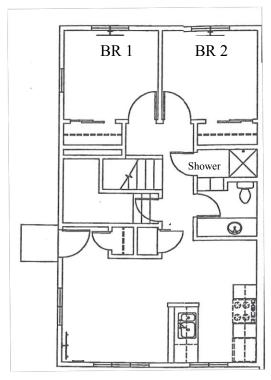

#### Floor Plan for 4-bedroom units

(Bergen 1, Lillehammer 1, and Oslo 6)

## 1<sup>st</sup> Floor

2 single rooms, living room, kitchen, shower room and bathroom

Room Dimensions (approx.): 10.5' x 11'