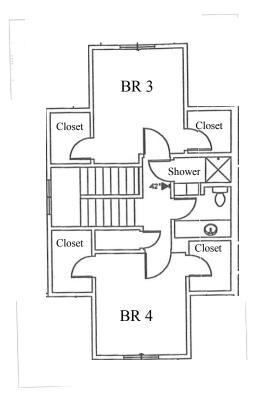

## 2<sup>nd</sup> Floor

4 single rooms, bathroom, shower room, and storage closet

Room Dimensions (approx.): 10.5' x 11'

# 2<sup>nd</sup> Floor

4 single rooms, bathroom, shower room, and storage closet

Room Dimensions (approx.): 10.5' x11'