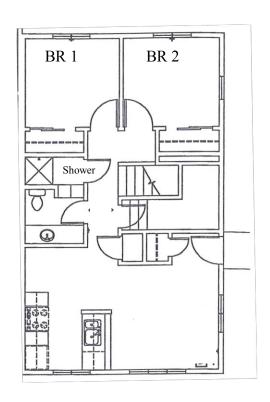

#### Floor Plan for 4-bedroom units

(Bergen 4, Lillehammer 4, and Trondheim 6)

#### 1<sup>st</sup> Floor

2 single rooms, living room, kitchen, shower room and bathroom

Room Dimensions (approx.): 10.5' x 11'