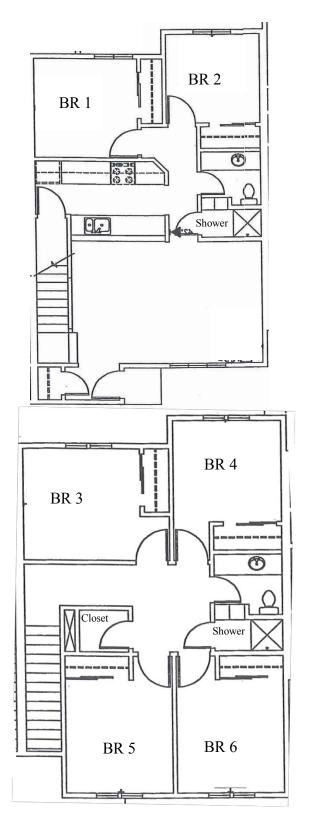

## Floor Plan for 6-bedroom units

(Bergen 3, Lillehammer 3, Oslo 2, Oslo 4, Trondheim 3, Trondheim 5)

#### 1<sup>st</sup> Floor

2 single rooms, living room, kitchen, shower room and bathroom

Room Dimensions (approx.): 10.5' x 11'

# 2<sup>nd</sup> Floor

4 single rooms, bathroom, shower room, and storage closet

Room Dimensions (approx.): 10.5' x11'