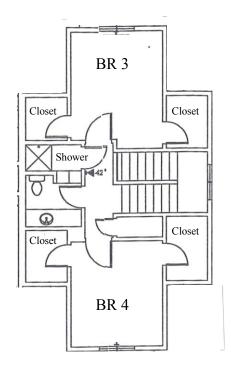

# Baker Village

#### Floor Plan for 4-bedroom units

(Bergen 1, Lillehammer 1, and Oslo 6)

# 2<sup>nd</sup> Floor

2 double rooms, bathroom and shower room

Room Dimensions (approx.): 14' x 11'